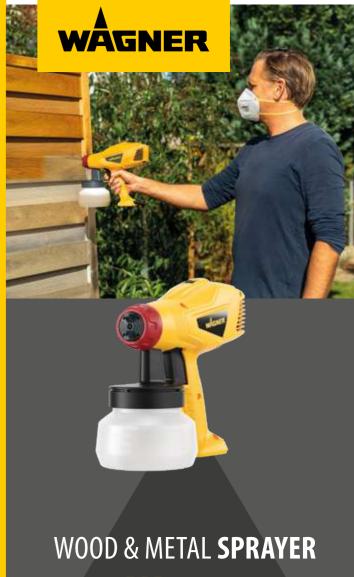

#### LIGHTWEIGHT AND COMPACT PAINT SPRAYER-IDEAL FOR BEGINNERS

The compact W 125 paint sprayer is an ideal introduction to the world of paint spraying for first-time users. It is suitable for the application of wood and metal paint, varnish, wood preservatives and primers in small to medium-sized indoors and outdoors projects. Compact size and light weight ensure it is less tiring to use. Intuitive setting options ensure easy handling. The three-way-adjustable spray jet, which offers horizontal, vertical and detailed round spraying, ensures comfortable working.

#### **WOOD & METAL SPRAYER**

The perfect sprayer: for all wood and metal painting projects.