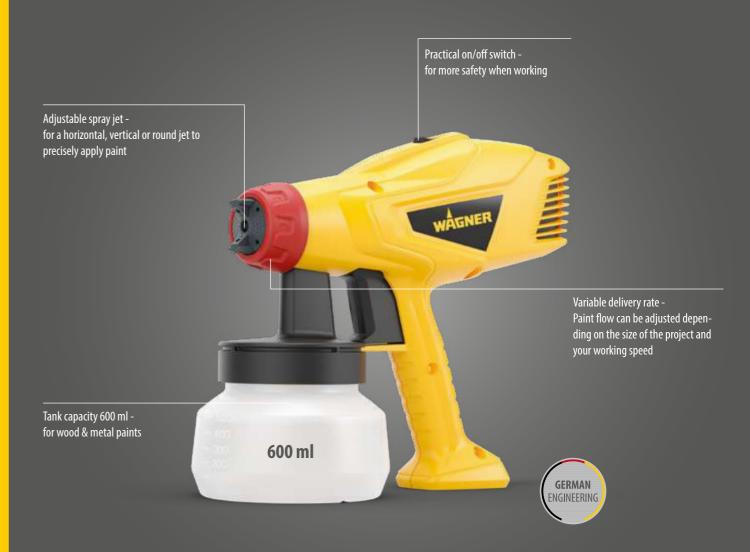

#### LIGHTWEIGHT AND COMPACT PAINT SPRAYER-IDEAL FOR BEGINNERS

The compact W 125 paint sprayer is an ideal introduction to the world of paint spraying for first-time users. It is suitable for the application of wood and metal paint, varnish, wood preservatives and primers in small to medium-sized indoors and outdoors projects. Compact size and light weight ensure it is less tiring to use. Intuitive setting options ensure easy handling. The three-way-adjustable spray jet, which offers horizontal, vertical and detailed round spraying, ensures comfortable working.

- Compact size and light weight for less tiring work

- Easy cleaning thanks to detachable spray gun

**Object** E.g. doors, furniture, wood and metal objects

and garage doors

Wood and metal paint, stain, oils, primer, wood Material

preservative

Handles all standard paints without diluting Max. viscosity in most cases (for smooth substrates and

particularly high-viscosity, gel-like paints,

dilute in 10% increments)

Article number 2409303

Container volume

600 for wood and metal paints

go.wagner-group.com/w125