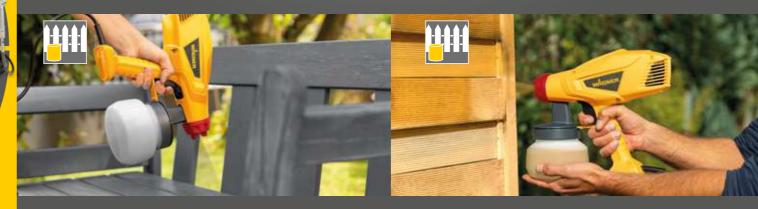

No matter what you have to do around the house, whether it's upgrading old furniture, a fresh coat of paint for a garden bench or weather protection for a wooden fence - with the W 125 paint sprayer you are well prepared for any challenge!

Freshen up garden furniture with paint!

Apply weather protection quickly!