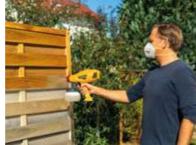

#### LIGHTWEIGHT AND COMPACT PAINT SPRAYER-IDEAL FOR BEGINNERS

The compact W 125 paint sprayer is an ideal introduction to the world of paint spraying for first-time users. It is suitable for the application of wood and metal paint, varnish, wood preservatives and primers in small to medium-sized indoors and outdoors projects. Compact size and light weight ensure it is less tiring to use. Intuitive setting options ensure easy handling. The three-way-adjustable spray jet, which offers horizontal, vertical and detailed round spraying, ensures comfortable working.

No matter what you have to do around the house, whether it's upgrading old furniture, a fresh coat of paint for a garden bench or weather protection for a wooden fence - with the W 125 paint sprayer you are well prepared for any challenge!