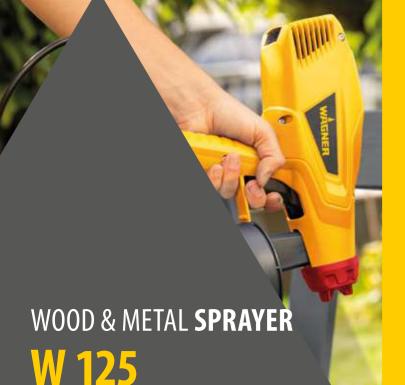

#### LIGHTWEIGHT AND COMPACT PAINT SPRAYER-IDEAL FOR BEGINNERS

The compact W 125 paint sprayer is an ideal introduction to the world of paint spraying for first-time users. It is suitable for the application of wood and metal paint, varnish, wood preservatives and primers in small to medium-sized indoors and outdoors projects. Compact size and light weight ensure it is less tiring to use. Intuitive setting options ensure easy handling. The three-way-adjustable spray jet, which offers horizontal, vertical and detailed round spraying, ensures comfortable working.

No matter what you have to do around the house, whether it's upgrading old furniture, a fresh coat of paint for a garden bench or weather protection for a wooden fence - with the W 125 paint sprayer you are well prepared for any challenge!