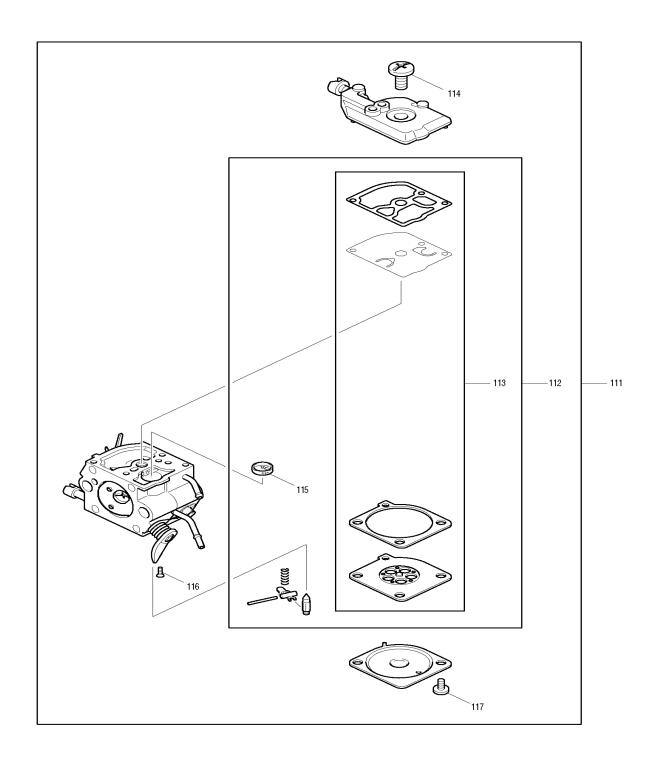

| <b>Tech Bulletins</b> | Fig. No. | Part No.    | Description                         | Q'ty Unit | Notes |
|-----------------------|----------|-------------|-------------------------------------|-----------|-------|
|                       | 107      | 913-335-060 | SCREW 3.5X6.5, DCS34                | 1         |       |
|                       | 108      | 927-304-000 | SAFETY WASHER , DCS431              | 1         |       |
|                       | 109      | 036-213-080 | BUSH, DCS34                         | 1         |       |
|                       | 109      | 036-213-081 | BUSH, DCS34                         | 1         |       |
|                       | 110      | 980-114-674 | LABEL, DCS34                        | 2         |       |
|                       | 111      | 036-153-150 | CARBURETOR COMPLETE                 | 1         |       |
|                       | 112      | 036-153-100 | REPAIR KIT, DCS34                   | 1         |       |
|                       | 113      | 036-153-110 | GASKET-DIAPHRAGM KIT, DCS34         | 1         |       |
|                       | 114      | 036-153-080 | SCREW, DCS34                        | 1         |       |
|                       | 115      | 036-153-040 | SCREEN, DCS34                       | 1         |       |
|                       | 116      | 036-153-120 | SCREW, DCS34                        | 1         |       |
|                       | 117      | 001-153-020 | SCREW, DCS34                        | 2         |       |
|                       | 120      | 195399-7    | 14 CHAIN, DCS34                     | 1         |       |
|                       | 121      | 442-035-661 | GUIDE BAR 14, DCS340                | 1         |       |
|                       | 122      | 952-010-630 | 14" CHAIN PROTECTION COVER, DCS34   | 1         |       |
|                       | 123      | 195400-8    | 16 SAW CHAIN, DCS34-16              | 1         |       |
|                       | 124      | 442-040-661 | 16 GUIDE BAR, DCS34-16              | 1         |       |
|                       | 125      | 952-010-640 | 16" CHAIN PROTECTION COVER, DCS3416 | 1         |       |
|                       | 126      | 941-719-131 | UNIVERSAL WRENCH, DCS431            | 1         |       |
|                       | 127      | 957-245-270 | OIL PUMP KIT, DCS340                | 1         |       |