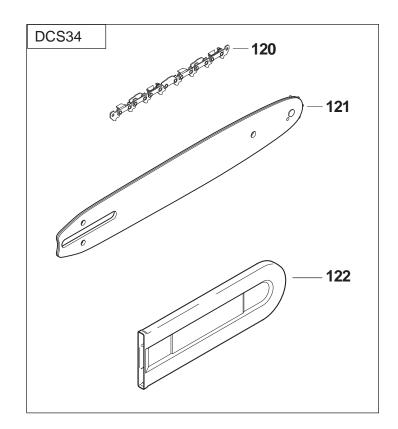

| <b>Tech Bulletins</b> | Fig. No. | Part No.    | Description                         | Q'ty Unit | Notes |
|-----------------------|----------|-------------|-------------------------------------|-----------|-------|
|                       | 107      | 913-335-060 | SCREW 3.5X6.5, DCS34                | 1         |       |
|                       | 108      | 927-304-000 | SAFETY WASHER , DCS431              | 1         |       |
|                       | 109      | 036-213-080 | BUSH, DCS34                         | 1         |       |
|                       | 109      | 036-213-081 | BUSH, DCS34                         | 1         |       |
|                       | 110      | 980-114-674 | LABEL, DCS34                        | 2         |       |
|                       | 111      | 036-153-150 | CARBURETOR COMPLETE                 | 1         |       |
|                       | 112      | 036-153-100 | REPAIR KIT, DCS34                   | 1         |       |
|                       | 113      | 036-153-110 | GASKET-DIAPHRAGM KIT, DCS34         | 1         |       |
|                       | 114      | 036-153-080 | SCREW, DCS34                        | 1         |       |
|                       | 115      | 036-153-040 | SCREEN, DCS34                       | 1         |       |
|                       | 116      | 036-153-120 | SCREW, DCS34                        | 1         |       |
|                       | 117      | 001-153-020 | SCREW, DCS34                        | 2         |       |
|                       | 120      | 195399-7    | 14 CHAIN, DCS34                     | 1         |       |
|                       | 121      | 442-035-661 | GUIDE BAR 14, DCS340                | 1         |       |
|                       | 122      | 952-010-630 | 14" CHAIN PROTECTION COVER, DCS34   | 1         |       |
|                       | 123      | 195400-8    | 16 SAW CHAIN, DCS34-16              | 1         |       |
|                       | 124      | 442-040-661 | 16 GUIDE BAR, DCS34-16              | 1         |       |
|                       | 125      | 952-010-640 | 16" CHAIN PROTECTION COVER, DCS3416 | 1         |       |
|                       | 126      | 941-719-131 | UNIVERSAL WRENCH, DCS431            | 1         |       |
|                       | 127      | 957-245-270 | OIL PUMP KIT, DCS340                | 1         |       |