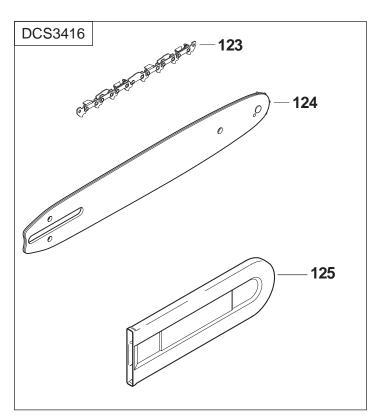

| <b>Tech Bulletins</b> | Fig. No. | Part No.    | Description                         | Q'ty Unit | Notes |
|-----------------------|----------|-------------|-------------------------------------|-----------|-------|
|                       | 107      | 913-335-060 | SCREW 3.5X6.5, DCS34                | 1         |       |
|                       | 108      | 927-304-000 | SAFETY WASHER , DCS431              | 1         |       |
|                       | 109      | 036-213-080 | BUSH, DCS34                         | 1         |       |
|                       | 109      | 036-213-081 | BUSH, DCS34                         | 1         |       |
|                       | 110      | 980-114-674 | LABEL, DCS34                        | 2         |       |
|                       | 111      | 036-153-150 | CARBURETOR COMPLETE                 | 1         |       |
|                       | 112      | 036-153-100 | REPAIR KIT, DCS34                   | 1         |       |
|                       | 113      | 036-153-110 | GASKET-DIAPHRAGM KIT, DCS34         | 1         |       |
|                       | 114      | 036-153-080 | SCREW, DCS34                        | 1         |       |
|                       | 115      | 036-153-040 | SCREEN, DCS34                       | 1         |       |
|                       | 116      | 036-153-120 | SCREW, DCS34                        | 1         |       |
|                       | 117      | 001-153-020 | SCREW, DCS34                        | 2         |       |
|                       | 120      | 195399-7    | 14 CHAIN, DCS34                     | 1         |       |
|                       | 121      | 442-035-661 | GUIDE BAR 14, DCS340                | 1         |       |
|                       | 122      | 952-010-630 | 14" CHAIN PROTECTION COVER, DCS34   | 1         |       |
|                       | 123      | 195400-8    | 16 SAW CHAIN, DCS34-16              | 1         |       |
|                       | 124      | 442-040-661 | 16 GUIDE BAR, DCS34-16              | 1         |       |
|                       | 125      | 952-010-640 | 16" CHAIN PROTECTION COVER, DCS3416 | 1         |       |
|                       | 126      | 941-719-131 | UNIVERSAL WRENCH, DCS431            | 1         |       |
|                       | 127      | 957-245-270 | OIL PUMP KIT, DCS340                | 1         |       |