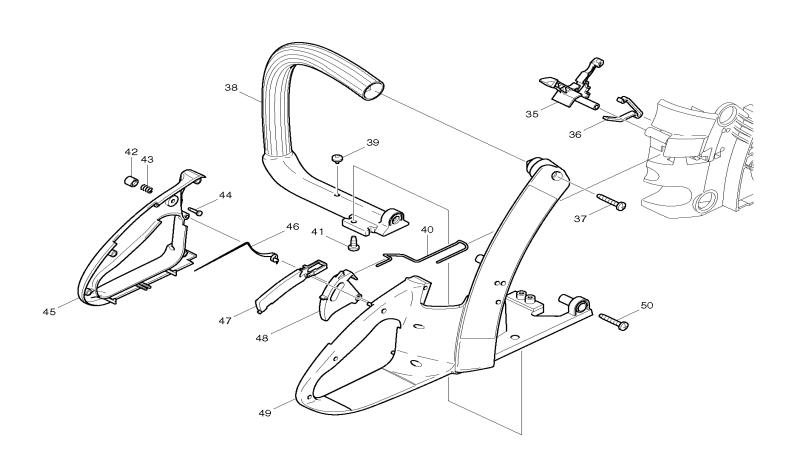

|                | Corresponding bulletins are attached. Select bulletin name or attchment to view. |             |                                    |           |       |  |  |
|----------------|----------------------------------------------------------------------------------|-------------|------------------------------------|-----------|-------|--|--|
| Tech Bulletins | Fig. No.                                                                         | Part No.    | Description                        | Q'ty Unit | Notes |  |  |
|                | 33                                                                               | 965-404-220 | VENT VALVE, DCS330S,430            | 1         |       |  |  |
|                | 34                                                                               | 036-114-151 | FUEL TANK CPL., DCS34              | 1         |       |  |  |
|                | 34                                                                               | 036-114-150 | FUEL TANK CPL., DCS34              | 1         |       |  |  |
| 2008-08M       | 35                                                                               | 036-155-020 | CHOKE LEVER, DCS34                 | 1         |       |  |  |
|                | 36                                                                               | 036-155-032 | CONTACT SPRING, DCS34              | 1         |       |  |  |
|                | 36                                                                               | 036-155-031 | CONTACT SPRING, DCS34              | 1         |       |  |  |
|                | 37                                                                               | 913-650-304 | SCREW 5X30, DCS34                  | 1         |       |  |  |
|                | 38                                                                               | 036-310-012 | TUBULAR HANDLE, DCS34              | 1         |       |  |  |
|                | 38                                                                               | 036-310-010 | TUBULAR HANDLE, DCS34              | 1         |       |  |  |
|                | 39                                                                               | 965-402-360 | RUBBER BUFFER, DPC7000             | 1         |       |  |  |
|                | 40                                                                               | 036-117-020 | THROTTLE LINKAGE, DCS34            | 1         |       |  |  |
|                | 41                                                                               | 913-650-154 | SCREW 5X15, DCS34                  | 1         |       |  |  |
|                | 42                                                                               | 965-451-750 | BUTTON, DCS6000I21                 | 1         |       |  |  |
|                | 43                                                                               | 965-551-160 | PRESSURE SPRING, DCS6000121        | 1         |       |  |  |
|                | 44                                                                               | 965-551-150 | STOP PIN, DCS6000I21               | 1         |       |  |  |
|                | 45                                                                               | 036-117-601 | HANDLE CPL. BLUE, DCS34            | 1         |       |  |  |
|                | 45                                                                               | 036-117-600 | HANDLE HALF, DCS34                 | 1         |       |  |  |
|                | 45                                                                               | 036-117-661 | HANDLE HALF, DCS34                 | 1         |       |  |  |
|                | 45                                                                               | 036-117-660 | HANDLE HALF, DCS34                 | 1         |       |  |  |
|                | 46                                                                               | 036-117-051 | SPRING,DCS34                       | 1         |       |  |  |
|                | 46                                                                               | 036-117-050 | SPRING,DCS34                       | 1         |       |  |  |
|                | 47                                                                               | 036-117-040 | CATCH LEVER, DCS34                 | 1         |       |  |  |
|                | 48                                                                               | 036-117-030 | THROTTLE LEVER, DCS34              | 1         |       |  |  |
|                | 49                                                                               | 036-117-611 | HANDLE HALF, DCS34                 | 1         |       |  |  |
|                | 49                                                                               | 036-117-610 | HANDLE HALF, DCS34                 | 1         |       |  |  |
|                | 50                                                                               | 913-650-304 | SCREW 5X30, DCS34                  | 1         |       |  |  |
|                | 51                                                                               | 036-174-110 | SPARK ARREST. MUFFLER ASSY., DCS34 | 1         |       |  |  |
|                | 52                                                                               | 036-174-200 | SPARK ARRESTER SCREEN CPL., DCS34  | 1         |       |  |  |
|                | 53                                                                               | 913-350-654 | SCREW 5X65, DCS34                  | 2         |       |  |  |
|                | 54                                                                               | 928-405-000 | WASHER, DCS340                     | 2         |       |  |  |
|                | 55                                                                               | 965-522-032 | GASKET, DCS5200I                   | 1         |       |  |  |
|                | 56                                                                               | 036-131-013 | CYLINDER, DCS34                    | 1         |       |  |  |
|                | 56                                                                               | 036-131-011 | CYLINDER, DCS34                    | 1         |       |  |  |
|                | 57                                                                               | 036-131-023 | SUCTION HOSE, DCS34                | 1         |       |  |  |
|                | 57                                                                               | 036-131-021 | SUCTION HOSE, DCS34                | 1         |       |  |  |
|                | 57                                                                               | 036-131-020 | SUCTION HOSE, DCS34                | 1         |       |  |  |
|                | 58                                                                               | 036-171-020 | CLAMP, DCS34                       | 1         |       |  |  |
|                | 59                                                                               | 036-131-030 | INSERT FOR SUCTION HOSE, DCS34     | 1         |       |  |  |
|                | 60                                                                               | 021-132-110 | PISTON ASS'Y, DCS341               | 1         |       |  |  |
|                | 61                                                                               | 021-132-030 | PISTON RING, DS340                 | 1         |       |  |  |
|                | 62                                                                               | 021-132-020 | PISTON PIN, DCS340                 | 1         |       |  |  |
|                | 63                                                                               | 108-132-050 | SPRING RING, DCS340                | 1         |       |  |  |
|                | 64                                                                               | 962-900-057 | RADIAL RING, DCS34                 | 1         |       |  |  |
|                | 65                                                                               | 960-102-129 | BALL BEARING, DCS431               | 1         |       |  |  |
|                | 66                                                                               | 036-120-021 | CRANKSHAFT ASSY., DCS34            | 1         |       |  |  |
|                | 66                                                                               | 036-120-010 | CRANKSHAFT ASSY., DCS34            | 1         |       |  |  |
|                | 67                                                                               | 960-102-129 | BALL BEARING, DCS431               | 1         |       |  |  |
|                | 68                                                                               | 962-900-057 | RADIAL RING, DCS34                 | 1         |       |  |  |
|                | 70                                                                               | 965-531-020 | GASKET, DCS34                      | 1         |       |  |  |

|                |                  |                            | s are attached. Select bulletin name or attchment |           |       |
|----------------|------------------|----------------------------|---------------------------------------------------|-----------|-------|
| Tech Bulletins | _                |                            | Description                                       | Q'ty Unit | Notes |
|                | 70               | 965-531-010                | GASKET, DCS34                                     | 1         |       |
|                | 71               | 036-111-020                | CRANKCASE LOWER PART, DCS34                       | 1         |       |
|                | 71               | 036-111-010                | CRANKCASE LOWER PART, DCS34                       | 1         |       |
|                | 72<br>70         | 913-350-404                | SCREW 5X40/20, DCS34                              | 4         |       |
|                | 73               | 036-213-051                | HAND GUARD CPL., DCS34                            | <b>1</b>  |       |
|                | 73<br><b>7</b> 4 | 036-213-120                | HAND GUARD CPL., DCS34                            | •         |       |
|                | 74<br>75         | 036-213-070                | BUSH, DCS34                                       | 1<br>1    |       |
|                | 75<br>76         | 908-005-165                | HEAD SCREW M5X16, DCS340                          | 2         |       |
|                | 76<br>77         | 934-150-200<br>036-213-030 | BOLT 5X22, DCS34<br>SPRING, DCS34                 | 1         |       |
|                | 81               | 036-213-030                | STRAINING SCREW, DCS34                            | 1         |       |
|                | 82               | 001-213-042                | NUT WITH PIVOT                                    | 1         |       |
|                | 83               | 962-650-128                | CYLINDRICAL PIN, DCS34                            | 1         |       |
|                | 84               | 036-213-020                | BREAK SPRING HOLDER CPL., DCS34                   | 1         |       |
|                | 85               | 028-213-201                | SPRING, DCS34,T2                                  | 1         |       |
|                | 85               | 028-213-201                | SPRING, DCS34,T2                                  | 1         |       |
|                | 86               | 923-208-004                | HEX NUT, DCS341                                   | 2         |       |
|                | 87               | 036-213-651                | SPROCKET GUARD CPL., DCS34                        | 1         |       |
|                | 87               | 036-213-650                | SPROCKET GUARD CPL., DCS34                        | 1         |       |
|                | 88               | 036-213-040                | COVER PLATE, DCS34                                | 1         |       |
|                | 89               | 927-306-000                | SAFETY WASHER , DCS6800I                          | 1         |       |
|                | 90               | 900-006-065                | SPACER, DCS6800I                                  | 1         |       |
|                | 91               | 036-223-115                | CLUTCH DRUM CPL., DCS34                           | 1         |       |
|                | 91               | 036-223-114                | CLUTCH DRUM CPL., DCS34                           | 1         |       |
|                | 91               | 036-223-112                | CLUTCH DRUM CPL 3/8", DCS34                       | 1         |       |
|                | 92               | 028-213-501                | BRAKE SPRING, DCS341                              | 1         |       |
|                | 93               | 036-114-020                | FIXING BUSH, DCS34                                | 1         |       |
|                | 94               | 027-182-031                | STOP DISC, DCS5200I                               | 1         |       |
|                | 94               | 027-182-030                | STOP DISC, DCS5200I                               | 1         |       |
|                | 95               | 036-224-010                | WASHER 10/16X2.5, DCS34                           | 1         |       |
|                | 96               | 036-245-020                | WORM, DCS34                                       | 1         |       |
|                | 97               | 036-110-020                | BOLT, DCS34                                       | 1         |       |
|                | 98               | 965-403-491                | RUBBER BUFFER, DCS341                             | 2         |       |
|                | 98               | 965-403-490                | RUBBER BUFFER, DCS341                             | 2         |       |
|                | 99               | 965-403-491                | RUBBER BUFFER, DCS341                             | 1         |       |
|                | 99               | 965-403-490                | RUBBER BUFFER, DCS341                             | 1         |       |
|                | 100              | 036-110-603                | MOTOR HOUSING COMPLETE, DCS34                     | 1         |       |
|                | 100              | 036-110-602                | MOTOR HOUSING CPL., DCS34                         | 1         |       |
|                | 100              | 036-110-600                | MOTOR HOUSING CPL., DCS34                         | 1         |       |
|                | 101              | 036-114-020                | FIXING BUSH, DCS34                                | 1         |       |
|                | 102              | 913-650-304                | SCREW 5X30, DCS34                                 | 1         |       |
|                | 103              | 036-114-020                | FIXING BUSH, DCS34                                | 1         |       |
|                | 104              | 913-650-304                | SCREW 5X30, DCS34                                 | 1         |       |
| <u>2009-04</u> | 105              | 021-245-007                | OIL PUMP CPL., UC4000                             | 1         |       |
|                | 105              | 021-245-006                | OIL PUMP CPL., UC4000                             | 1         |       |
| 2006-20        | 105              | 021-245-005                | OIL PUMP, UC4000                                  | 1         |       |
|                | 106              | 203-245-002                | OIL PUMP HOLDER, UC3500, UC4000                   | 1         |       |
|                | 106              | 203-245-001                | OIL PUMP HOLDER, UC3500, UC4000                   | 1         |       |
|                | 107              | 915-035-060                | SCREW 3.5X6.5, DCS34                              | 1         |       |