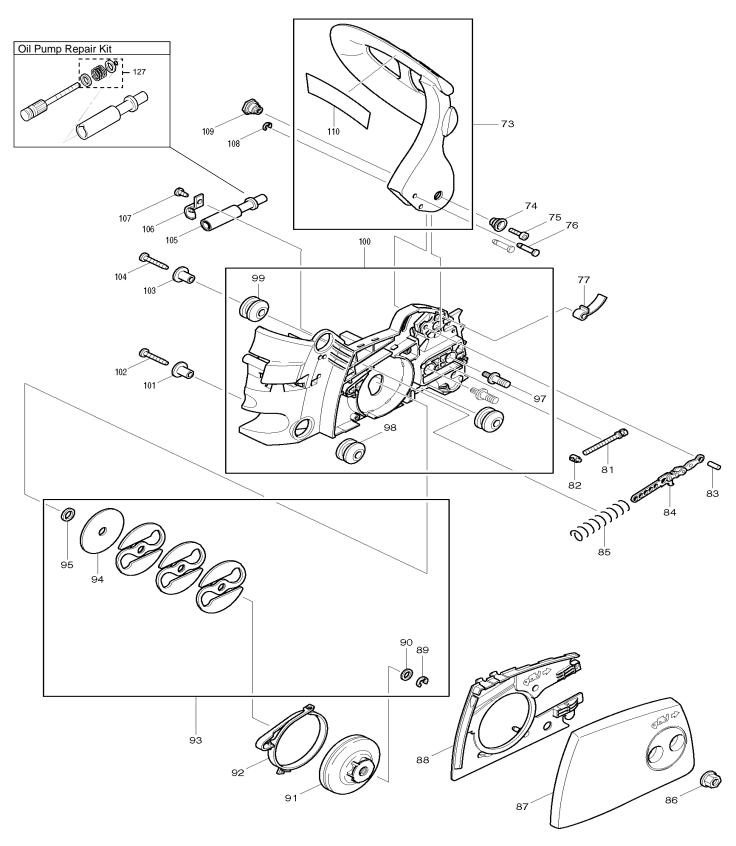

|                |                  |                            | s are attached. Select bulletin name or attchment |           |       |
|----------------|------------------|----------------------------|---------------------------------------------------|-----------|-------|
| Tech Bulletins | _                |                            | Description                                       | Q'ty Unit | Notes |
|                | 70               | 965-531-010                | GASKET, DCS34                                     | 1         |       |
|                | 71               | 036-111-020                | CRANKCASE LOWER PART, DCS34                       | 1         |       |
|                | 71               | 036-111-010                | CRANKCASE LOWER PART, DCS34                       | 1         |       |
|                | 72<br>70         | 913-350-404                | SCREW 5X40/20, DCS34                              | 4         |       |
|                | 73               | 036-213-051                | HAND GUARD CPL., DCS34                            | <b>1</b>  |       |
|                | 73<br><b>7</b> 4 | 036-213-120                | HAND GUARD CPL., DCS34                            | •         |       |
|                | 74<br>75         | 036-213-070                | BUSH, DCS34                                       | 1<br>1    |       |
|                | 75<br>76         | 908-005-165                | HEAD SCREW M5X16, DCS340                          | 2         |       |
|                | 76<br>77         | 934-150-200<br>036-213-030 | BOLT 5X22, DCS34<br>SPRING, DCS34                 | 1         |       |
|                | 81               | 036-213-030                | STRAINING SCREW, DCS34                            | 1         |       |
|                | 82               | 001-213-042                | NUT WITH PIVOT                                    | 1         |       |
|                | 83               | 962-650-128                | CYLINDRICAL PIN, DCS34                            | 1         |       |
|                | 84               | 036-213-020                | BREAK SPRING HOLDER CPL., DCS34                   | 1         |       |
|                | 85               | 028-213-201                | SPRING, DCS34,T2                                  | 1         |       |
|                | 85               | 028-213-201                | SPRING, DCS34,T2                                  | 1         |       |
|                | 86               | 923-208-004                | HEX NUT, DCS341                                   | 2         |       |
|                | 87               | 036-213-651                | SPROCKET GUARD CPL., DCS34                        | 1         |       |
|                | 87               | 036-213-650                | SPROCKET GUARD CPL., DCS34                        | 1         |       |
|                | 88               | 036-213-040                | COVER PLATE, DCS34                                | 1         |       |
|                | 89               | 927-306-000                | SAFETY WASHER , DCS6800I                          | 1         |       |
|                | 90               | 900-006-065                | SPACER, DCS6800I                                  | 1         |       |
|                | 91               | 036-223-115                | CLUTCH DRUM CPL., DCS34                           | 1         |       |
|                | 91               | 036-223-114                | CLUTCH DRUM CPL., DCS34                           | 1         |       |
|                | 91               | 036-223-112                | CLUTCH DRUM CPL 3/8", DCS34                       | 1         |       |
|                | 92               | 028-213-501                | BRAKE SPRING, DCS341                              | 1         |       |
|                | 93               | 036-114-020                | FIXING BUSH, DCS34                                | 1         |       |
|                | 94               | 027-182-031                | STOP DISC, DCS5200I                               | 1         |       |
|                | 94               | 027-182-030                | STOP DISC, DCS5200I                               | 1         |       |
|                | 95               | 036-224-010                | WASHER 10/16X2.5, DCS34                           | 1         |       |
|                | 96               | 036-245-020                | WORM, DCS34                                       | 1         |       |
|                | 97               | 036-110-020                | BOLT, DCS34                                       | 1         |       |
|                | 98               | 965-403-491                | RUBBER BUFFER, DCS341                             | 2         |       |
|                | 98               | 965-403-490                | RUBBER BUFFER, DCS341                             | 2         |       |
|                | 99               | 965-403-491                | RUBBER BUFFER, DCS341                             | 1         |       |
|                | 99               | 965-403-490                | RUBBER BUFFER, DCS341                             | 1         |       |
|                | 100              | 036-110-603                | MOTOR HOUSING COMPLETE, DCS34                     | 1         |       |
|                | 100              | 036-110-602                | MOTOR HOUSING CPL., DCS34                         | 1         |       |
|                | 100              | 036-110-600                | MOTOR HOUSING CPL., DCS34                         | 1         |       |
|                | 101              | 036-114-020                | FIXING BUSH, DCS34                                | 1         |       |
|                | 102              | 913-650-304                | SCREW 5X30, DCS34                                 | 1         |       |
|                | 103              | 036-114-020                | FIXING BUSH, DCS34                                | 1         |       |
|                | 104              | 913-650-304                | SCREW 5X30, DCS34                                 | 1         |       |
| <u>2009-04</u> | 105              | 021-245-007                | OIL PUMP CPL., UC4000                             | 1         |       |
|                | 105              | 021-245-006                | OIL PUMP CPL., UC4000                             | 1         |       |
| 2006-20        | 105              | 021-245-005                | OIL PUMP, UC4000                                  | 1         |       |
|                | 106              | 203-245-002                | OIL PUMP HOLDER, UC3500, UC4000                   | 1         |       |
|                | 106              | 203-245-001                | OIL PUMP HOLDER, UC3500, UC4000                   | 1         |       |
|                | 107              | 915-035-060                | SCREW 3.5X6.5, DCS34                              | 1         |       |

| <b>Tech Bulletins</b> | Fig. No. | Part No.    | Description                         | Q'ty Unit | Notes |
|-----------------------|----------|-------------|-------------------------------------|-----------|-------|
|                       | 107      | 913-335-060 | SCREW 3.5X6.5, DCS34                | 1         |       |
|                       | 108      | 927-304-000 | SAFETY WASHER , DCS431              | 1         |       |
|                       | 109      | 036-213-080 | BUSH, DCS34                         | 1         |       |
|                       | 109      | 036-213-081 | BUSH, DCS34                         | 1         |       |
|                       | 110      | 980-114-674 | LABEL, DCS34                        | 2         |       |
|                       | 111      | 036-153-150 | CARBURETOR COMPLETE                 | 1         |       |
|                       | 112      | 036-153-100 | REPAIR KIT, DCS34                   | 1         |       |
|                       | 113      | 036-153-110 | GASKET-DIAPHRAGM KIT, DCS34         | 1         |       |
|                       | 114      | 036-153-080 | SCREW, DCS34                        | 1         |       |
|                       | 115      | 036-153-040 | SCREEN, DCS34                       | 1         |       |
|                       | 116      | 036-153-120 | SCREW, DCS34                        | 1         |       |
|                       | 117      | 001-153-020 | SCREW, DCS34                        | 2         |       |
|                       | 120      | 195399-7    | 14 CHAIN, DCS34                     | 1         |       |
|                       | 121      | 442-035-661 | GUIDE BAR 14, DCS340                | 1         |       |
|                       | 122      | 952-010-630 | 14" CHAIN PROTECTION COVER, DCS34   | 1         |       |
|                       | 123      | 195400-8    | 16 SAW CHAIN, DCS34-16              | 1         |       |
|                       | 124      | 442-040-661 | 16 GUIDE BAR, DCS34-16              | 1         |       |
|                       | 125      | 952-010-640 | 16" CHAIN PROTECTION COVER, DCS3416 | 1         |       |
|                       | 126      | 941-719-131 | UNIVERSAL WRENCH, DCS431            | 1         |       |
|                       | 127      | 957-245-270 | OIL PUMP KIT, DCS340                | 1         |       |