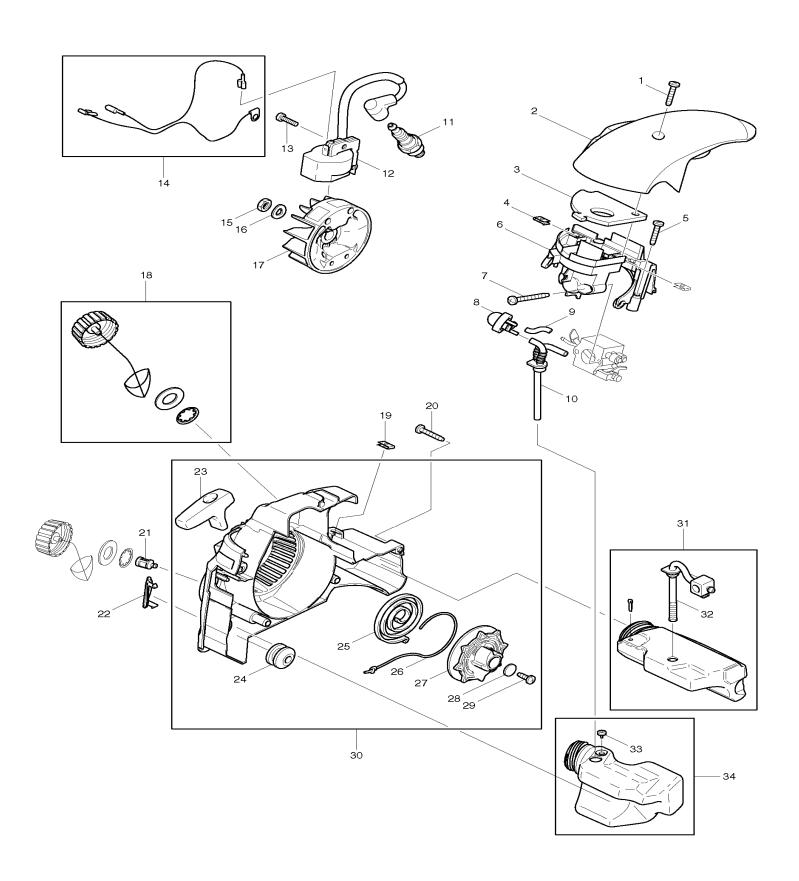

| Corresponding bulletins are attached. Select bulletin name or attchment to view. |          |             |                                     |           |       |  |  |
|----------------------------------------------------------------------------------|----------|-------------|-------------------------------------|-----------|-------|--|--|
| Tech Bulletins                                                                   | Fig. No. | Part No.    | Description                         | Q'ty Unit | Notes |  |  |
|                                                                                  | 1        | 913-650-304 | SCREW 5X30, DCS34                   | 3         |       |  |  |
|                                                                                  | 2        | 036-118-021 | HOOD (GREY), DCS34                  | 1         |       |  |  |
|                                                                                  | 2        | 036-118-020 | HOOD (GREY), DCS34                  | 1         |       |  |  |
|                                                                                  | 3        | 036-173-011 | AIR FILTER                          | 1         |       |  |  |
|                                                                                  | 4        | 923-750-340 | NUT, DCS34                          | 2         |       |  |  |
|                                                                                  | 5        | 913-650-304 | SCREW 5X30, DCS34                   | 2         |       |  |  |
|                                                                                  | 6        | 036-171-011 | CONNECTING MUFF, DCS34              | 1         |       |  |  |
|                                                                                  | 6        | 036-171-010 | CONNECTING MUFF                     | 1         |       |  |  |
|                                                                                  | 6        | 036-171-011 | CONNECTING MUFF, DCS34              | 1         |       |  |  |
|                                                                                  | 7        | 913-650-504 | SCREW 5X50, DCS34                   | 2         |       |  |  |
|                                                                                  | 8        | 369-155-010 | PRIMER, DCS34                       | 1         |       |  |  |
|                                                                                  | 9        | 965-452-090 | TUBE, DCS34                         | 1         |       |  |  |
|                                                                                  | 9        | 965-452-080 | VENTILATION LINE, DCS9000           | 1         |       |  |  |
|                                                                                  | 9        | 965-452-060 | VENTILATION LINE, DCS9000           | 1         |       |  |  |
|                                                                                  | 10       | 965-404-980 | FUEL LINE, DCS34                    | 1         |       |  |  |
|                                                                                  | 11       | 965-603-021 | SPARK PLUG,WSR5F DPC6200            | 1         |       |  |  |
| <u>2005-06</u>                                                                   | 12       | 036-140-020 | IGNITION ELECTRONIC CPL., DCS34     | 1         |       |  |  |
|                                                                                  | 12       | 036-143-020 | IGNITION COIL, DCS34                | 1         |       |  |  |
|                                                                                  | 12       | 036-140-010 | IGNITION ELECTRONIC CPL., DCS34     | 1         |       |  |  |
|                                                                                  | 13       | 913-340-204 | SCREW 4X20, DCS34                   | 2         |       |  |  |
|                                                                                  | 14       | 970-311-490 | SHORT-CIRCUIT CABLE, DCS34          | 1         |       |  |  |
|                                                                                  | 15       | 920-308-024 | HEX NUT M8X1, DCS340                | 1         |       |  |  |
|                                                                                  | 16       | 926-208-001 | SPRING WASHER 8, DPC7000            | 1         |       |  |  |
| <u>2005-06</u>                                                                   | 17       | 036-140-020 | IGNITION ELECTRONIC CPL., DCS34     | 1         |       |  |  |
|                                                                                  | 17       | 036-141-120 | FLYWHEEL, DCS34                     | 1         |       |  |  |
|                                                                                  | 17       | 036-141-102 | FLYWHEEL W/STARTER RATCH CPL.,DCS34 | 1         |       |  |  |
|                                                                                  | 18       | 010-114-063 | TANK PLUG CPL., DCS34               | 2         |       |  |  |
|                                                                                  | 18       | 010-114-062 | TANK PLUG CPL., DCS34               | 2         |       |  |  |
|                                                                                  | 18       | 010-114-060 | TANK PLUG CPL., DCS34               | 2         |       |  |  |
|                                                                                  | 19       | 923-750-340 | NUT, DCS34                          | 1         |       |  |  |
|                                                                                  | 20       | 913-650-304 | SCREW 5X30, DCS34                   | 4         |       |  |  |
|                                                                                  | 21       | 963-601-380 | SUCTION HEAD, DCS34                 | 1         |       |  |  |
|                                                                                  | 22       | 036-112-631 | COVER, DCS34                        | 1         |       |  |  |
|                                                                                  | 22       | 036-112-630 | COVER, DCS34                        | 1         |       |  |  |
|                                                                                  | 23       | 965-404-031 | STARTER GRIP, DCS340                | 1         |       |  |  |
|                                                                                  | 24       | 965-403-491 | RUBBER BUFFER, DCS341               | 1         |       |  |  |
|                                                                                  | 24       | 965-403-490 | RUBBER BUFFER, DCS341               | 1         |       |  |  |
|                                                                                  | 25       | 036-163-010 | REWIND SPRING. DCS34                | 1         |       |  |  |
|                                                                                  | 26       | 985-000-155 | STARTER ROPE 100 METER, DCS431      | 1         |       |  |  |
|                                                                                  | 27       | 036-162-010 | CABLE DRUM, DCS34                   | 1         |       |  |  |
|                                                                                  | 28       | 924-805-310 | DISC (WASHER), DCS430               | 1         |       |  |  |
|                                                                                  | 29       | 913-650-154 | SCREW 5X15, DCS34                   | 1         |       |  |  |
|                                                                                  | 30       | 036-112-652 | STARTER COMPLETE, DCS34             | 1         |       |  |  |
|                                                                                  | 30       | 036-112-651 | STARTER CPL., DCS34                 | 1         |       |  |  |
|                                                                                  | 30       | 036-112-650 | STARTER CPL., DCS34                 | 1         |       |  |  |
|                                                                                  | 31       | 036-114-102 | OIL TANK CPL., DCS34                | 1         |       |  |  |
|                                                                                  | 31       | 036-114-101 | OIL TANK CPL., DCS34                | 1         |       |  |  |
|                                                                                  | 31       | 036-114-100 | OIL TANK CPL., DCS34                | 1         |       |  |  |
|                                                                                  | 32       | 965-402-490 | SUCTION LINE ASSY FOR OIL, DCS34    | 1         |       |  |  |

|                | Corresponding bulletins are attached. Select bulletin name or attchment to view. |             |                                    |           |       |  |  |
|----------------|----------------------------------------------------------------------------------|-------------|------------------------------------|-----------|-------|--|--|
| Tech Bulletins | Fig. No.                                                                         | Part No.    | Description                        | Q'ty Unit | Notes |  |  |
|                | 33                                                                               | 965-404-220 | VENT VALVE, DCS330S,430            | 1         |       |  |  |
|                | 34                                                                               | 036-114-151 | FUEL TANK CPL., DCS34              | 1         |       |  |  |
|                | 34                                                                               | 036-114-150 | FUEL TANK CPL., DCS34              | 1         |       |  |  |
| 2008-08M       | 35                                                                               | 036-155-020 | CHOKE LEVER, DCS34                 | 1         |       |  |  |
|                | 36                                                                               | 036-155-032 | CONTACT SPRING, DCS34              | 1         |       |  |  |
|                | 36                                                                               | 036-155-031 | CONTACT SPRING, DCS34              | 1         |       |  |  |
|                | 37                                                                               | 913-650-304 | SCREW 5X30, DCS34                  | 1         |       |  |  |
|                | 38                                                                               | 036-310-012 | TUBULAR HANDLE, DCS34              | 1         |       |  |  |
|                | 38                                                                               | 036-310-010 | TUBULAR HANDLE, DCS34              | 1         |       |  |  |
|                | 39                                                                               | 965-402-360 | RUBBER BUFFER, DPC7000             | 1         |       |  |  |
|                | 40                                                                               | 036-117-020 | THROTTLE LINKAGE, DCS34            | 1         |       |  |  |
|                | 41                                                                               | 913-650-154 | SCREW 5X15, DCS34                  | 1         |       |  |  |
|                | 42                                                                               | 965-451-750 | BUTTON, DCS6000I21                 | 1         |       |  |  |
|                | 43                                                                               | 965-551-160 | PRESSURE SPRING, DCS6000121        | 1         |       |  |  |
|                | 44                                                                               | 965-551-150 | STOP PIN, DCS6000I21               | 1         |       |  |  |
|                | 45                                                                               | 036-117-601 | HANDLE CPL. BLUE, DCS34            | 1         |       |  |  |
|                | 45                                                                               | 036-117-600 | HANDLE HALF, DCS34                 | 1         |       |  |  |
|                | 45                                                                               | 036-117-661 | HANDLE HALF, DCS34                 | 1         |       |  |  |
|                | 45                                                                               | 036-117-660 | HANDLE HALF, DCS34                 | 1         |       |  |  |
|                | 46                                                                               | 036-117-051 | SPRING,DCS34                       | 1         |       |  |  |
|                | 46                                                                               | 036-117-050 | SPRING,DCS34                       | 1         |       |  |  |
|                | 47                                                                               | 036-117-040 | CATCH LEVER, DCS34                 | 1         |       |  |  |
|                | 48                                                                               | 036-117-030 | THROTTLE LEVER, DCS34              | 1         |       |  |  |
|                | 49                                                                               | 036-117-611 | HANDLE HALF, DCS34                 | 1         |       |  |  |
|                | 49                                                                               | 036-117-610 | HANDLE HALF, DCS34                 | 1         |       |  |  |
|                | 50                                                                               | 913-650-304 | SCREW 5X30, DCS34                  | 1         |       |  |  |
|                | 51                                                                               | 036-174-110 | SPARK ARREST. MUFFLER ASSY., DCS34 | 1         |       |  |  |
|                | 52                                                                               | 036-174-200 | SPARK ARRESTER SCREEN CPL., DCS34  | 1         |       |  |  |
|                | 53                                                                               | 913-350-654 | SCREW 5X65, DCS34                  | 2         |       |  |  |
|                | 54                                                                               | 928-405-000 | WASHER, DCS340                     | 2         |       |  |  |
|                | 55                                                                               | 965-522-032 | GASKET, DCS5200I                   | 1         |       |  |  |
|                | 56                                                                               | 036-131-013 | CYLINDER, DCS34                    | 1         |       |  |  |
|                | 56                                                                               | 036-131-011 | CYLINDER, DCS34                    | 1         |       |  |  |
|                | 57                                                                               | 036-131-023 | SUCTION HOSE, DCS34                | 1         |       |  |  |
|                | 57                                                                               | 036-131-021 | SUCTION HOSE, DCS34                | 1         |       |  |  |
|                | 57                                                                               | 036-131-020 | SUCTION HOSE, DCS34                | 1         |       |  |  |
|                | 58                                                                               | 036-171-020 | CLAMP, DCS34                       | 1         |       |  |  |
|                | 59                                                                               | 036-131-030 | INSERT FOR SUCTION HOSE, DCS34     | 1         |       |  |  |
|                | 60                                                                               | 021-132-110 | PISTON ASS'Y, DCS341               | 1         |       |  |  |
|                | 61                                                                               | 021-132-030 | PISTON RING, DS340                 | 1         |       |  |  |
|                | 62                                                                               | 021-132-020 | PISTON PIN, DCS340                 | 1         |       |  |  |
|                | 63                                                                               | 108-132-050 | SPRING RING, DCS340                | 1         |       |  |  |
|                | 64                                                                               | 962-900-057 | RADIAL RING, DCS34                 | 1         |       |  |  |
|                | 65                                                                               | 960-102-129 | BALL BEARING, DCS431               | 1         |       |  |  |
|                | 66                                                                               | 036-120-021 | CRANKSHAFT ASSY., DCS34            | 1         |       |  |  |
|                | 66                                                                               | 036-120-010 | CRANKSHAFT ASSY., DCS34            | 1         |       |  |  |
|                | 67                                                                               | 960-102-129 | BALL BEARING, DCS431               | 1         |       |  |  |
|                | 68                                                                               | 962-900-057 | RADIAL RING, DCS34                 | 1         |       |  |  |
|                | 70                                                                               | 965-531-020 | GASKET, DCS34                      | 1         |       |  |  |