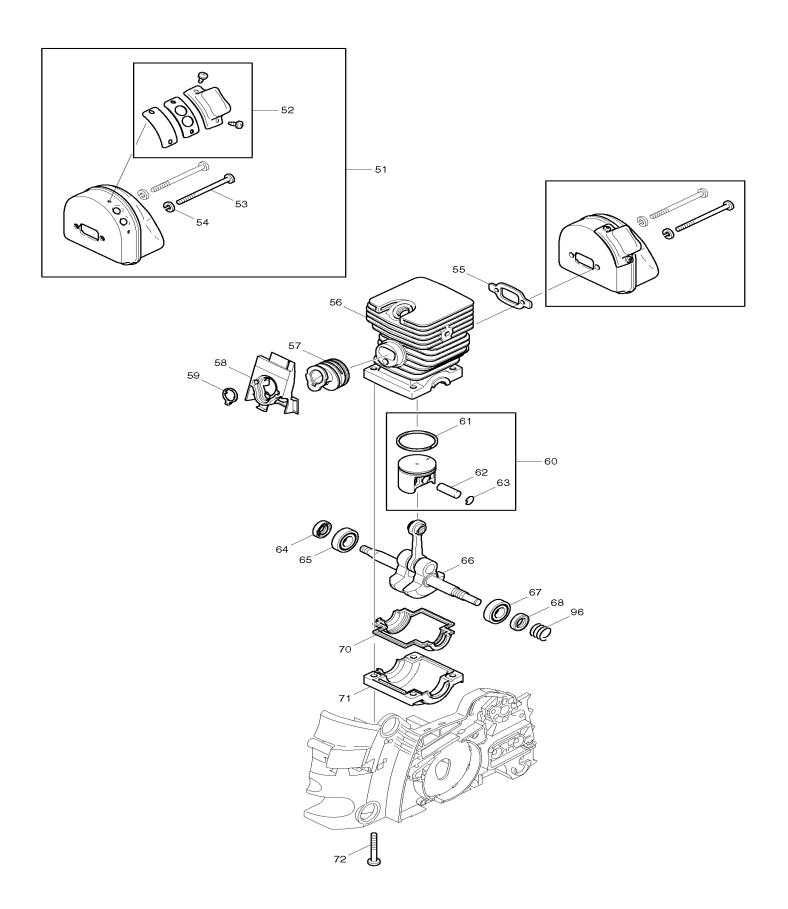

|                | Corresponding bulletins are attached. Select bulletin name or attchment to view. |             |                                    |           |       |  |  |
|----------------|----------------------------------------------------------------------------------|-------------|------------------------------------|-----------|-------|--|--|
| Tech Bulletins | Fig. No.                                                                         | Part No.    | Description                        | Q'ty Unit | Notes |  |  |
|                | 33                                                                               | 965-404-220 | VENT VALVE, DCS330S,430            | 1         |       |  |  |
|                | 34                                                                               | 036-114-151 | FUEL TANK CPL., DCS34              | 1         |       |  |  |
|                | 34                                                                               | 036-114-150 | FUEL TANK CPL., DCS34              | 1         |       |  |  |
| 2008-08M       | 35                                                                               | 036-155-020 | CHOKE LEVER, DCS34                 | 1         |       |  |  |
|                | 36                                                                               | 036-155-032 | CONTACT SPRING, DCS34              | 1         |       |  |  |
|                | 36                                                                               | 036-155-031 | CONTACT SPRING, DCS34              | 1         |       |  |  |
|                | 37                                                                               | 913-650-304 | SCREW 5X30, DCS34                  | 1         |       |  |  |
|                | 38                                                                               | 036-310-012 | TUBULAR HANDLE, DCS34              | 1         |       |  |  |
|                | 38                                                                               | 036-310-010 | TUBULAR HANDLE, DCS34              | 1         |       |  |  |
|                | 39                                                                               | 965-402-360 | RUBBER BUFFER, DPC7000             | 1         |       |  |  |
|                | 40                                                                               | 036-117-020 | THROTTLE LINKAGE, DCS34            | 1         |       |  |  |
|                | 41                                                                               | 913-650-154 | SCREW 5X15, DCS34                  | 1         |       |  |  |
|                | 42                                                                               | 965-451-750 | BUTTON, DCS6000I21                 | 1         |       |  |  |
|                | 43                                                                               | 965-551-160 | PRESSURE SPRING, DCS6000121        | 1         |       |  |  |
|                | 44                                                                               | 965-551-150 | STOP PIN, DCS6000I21               | 1         |       |  |  |
|                | 45                                                                               | 036-117-601 | HANDLE CPL. BLUE, DCS34            | 1         |       |  |  |
|                | 45                                                                               | 036-117-600 | HANDLE HALF, DCS34                 | 1         |       |  |  |
|                | 45                                                                               | 036-117-661 | HANDLE HALF, DCS34                 | 1         |       |  |  |
|                | 45                                                                               | 036-117-660 | HANDLE HALF, DCS34                 | 1         |       |  |  |
|                | 46                                                                               | 036-117-051 | SPRING,DCS34                       | 1         |       |  |  |
|                | 46                                                                               | 036-117-050 | SPRING,DCS34                       | 1         |       |  |  |
|                | 47                                                                               | 036-117-040 | CATCH LEVER, DCS34                 | 1         |       |  |  |
|                | 48                                                                               | 036-117-030 | THROTTLE LEVER, DCS34              | 1         |       |  |  |
|                | 49                                                                               | 036-117-611 | HANDLE HALF, DCS34                 | 1         |       |  |  |
|                | 49                                                                               | 036-117-610 | HANDLE HALF, DCS34                 | 1         |       |  |  |
|                | 50                                                                               | 913-650-304 | SCREW 5X30, DCS34                  | 1         |       |  |  |
|                | 51                                                                               | 036-174-110 | SPARK ARREST. MUFFLER ASSY., DCS34 | 1         |       |  |  |
|                | 52                                                                               | 036-174-200 | SPARK ARRESTER SCREEN CPL., DCS34  | 1         |       |  |  |
|                | 53                                                                               | 913-350-654 | SCREW 5X65, DCS34                  | 2         |       |  |  |
|                | 54                                                                               | 928-405-000 | WASHER, DCS340                     | 2         |       |  |  |
|                | 55                                                                               | 965-522-032 | GASKET, DCS5200I                   | 1         |       |  |  |
|                | 56                                                                               | 036-131-013 | CYLINDER, DCS34                    | 1         |       |  |  |
|                | 56                                                                               | 036-131-011 | CYLINDER, DCS34                    | 1         |       |  |  |
|                | 57                                                                               | 036-131-023 | SUCTION HOSE, DCS34                | 1         |       |  |  |
|                | 57                                                                               | 036-131-021 | SUCTION HOSE, DCS34                | 1         |       |  |  |
|                | 57                                                                               | 036-131-020 | SUCTION HOSE, DCS34                | 1         |       |  |  |
|                | 58                                                                               | 036-171-020 | CLAMP, DCS34                       | 1         |       |  |  |
|                | 59                                                                               | 036-131-030 | INSERT FOR SUCTION HOSE, DCS34     | 1         |       |  |  |
|                | 60                                                                               | 021-132-110 | PISTON ASS'Y, DCS341               | 1         |       |  |  |
|                | 61                                                                               | 021-132-030 | PISTON RING, DS340                 | 1         |       |  |  |
|                | 62                                                                               | 021-132-020 | PISTON PIN, DCS340                 | 1         |       |  |  |
|                | 63                                                                               | 108-132-050 | SPRING RING, DCS340                | 1         |       |  |  |
|                | 64                                                                               | 962-900-057 | RADIAL RING, DCS34                 | 1         |       |  |  |
|                | 65                                                                               | 960-102-129 | BALL BEARING, DCS431               | 1         |       |  |  |
|                | 66                                                                               | 036-120-021 | CRANKSHAFT ASSY., DCS34            | 1         |       |  |  |
|                | 66                                                                               | 036-120-010 | CRANKSHAFT ASSY., DCS34            | 1         |       |  |  |
|                | 67                                                                               | 960-102-129 | BALL BEARING, DCS431               | 1         |       |  |  |
|                | 68                                                                               | 962-900-057 | RADIAL RING, DCS34                 | 1         |       |  |  |
|                | 70                                                                               | 965-531-020 | GASKET, DCS34                      | 1         |       |  |  |

|                |                  |                            | s are attached. Select bulletin name or attchment |           |       |
|----------------|------------------|----------------------------|---------------------------------------------------|-----------|-------|
| Tech Bulletins | _                |                            | Description                                       | Q'ty Unit | Notes |
|                | 70               | 965-531-010                | GASKET, DCS34                                     | 1         |       |
|                | 71               | 036-111-020                | CRANKCASE LOWER PART, DCS34                       | 1         |       |
|                | 71               | 036-111-010                | CRANKCASE LOWER PART, DCS34                       | 1         |       |
|                | 72<br>70         | 913-350-404                | SCREW 5X40/20, DCS34                              | 4         |       |
|                | 73               | 036-213-051                | HAND GUARD CPL., DCS34                            | <b>1</b>  |       |
|                | 73<br><b>7</b> 4 | 036-213-120                | HAND GUARD CPL., DCS34                            | •         |       |
|                | 74<br>75         | 036-213-070                | BUSH, DCS34                                       | 1<br>1    |       |
|                | 75<br>76         | 908-005-165                | HEAD SCREW M5X16, DCS340                          | 2         |       |
|                | 76<br>77         | 934-150-200<br>036-213-030 | BOLT 5X22, DCS34<br>SPRING, DCS34                 | 1         |       |
|                | 81               | 036-213-030                | STRAINING SCREW, DCS34                            | 1         |       |
|                | 82               | 001-213-042                | NUT WITH PIVOT                                    | 1         |       |
|                | 83               | 962-650-128                | CYLINDRICAL PIN, DCS34                            | 1         |       |
|                | 84               | 036-213-020                | BREAK SPRING HOLDER CPL., DCS34                   | 1         |       |
|                | 85               | 028-213-201                | SPRING, DCS34,T2                                  | 1         |       |
|                | 85               | 028-213-201                | SPRING, DCS34,T2                                  | 1         |       |
|                | 86               | 923-208-004                | HEX NUT, DCS341                                   | 2         |       |
|                | 87               | 036-213-651                | SPROCKET GUARD CPL., DCS34                        | 1         |       |
|                | 87               | 036-213-650                | SPROCKET GUARD CPL., DCS34                        | 1         |       |
|                | 88               | 036-213-040                | COVER PLATE, DCS34                                | 1         |       |
|                | 89               | 927-306-000                | SAFETY WASHER , DCS6800I                          | 1         |       |
|                | 90               | 900-006-065                | SPACER, DCS6800I                                  | 1         |       |
|                | 91               | 036-223-115                | CLUTCH DRUM CPL., DCS34                           | 1         |       |
|                | 91               | 036-223-114                | CLUTCH DRUM CPL., DCS34                           | 1         |       |
|                | 91               | 036-223-112                | CLUTCH DRUM CPL 3/8", DCS34                       | 1         |       |
|                | 92               | 028-213-501                | BRAKE SPRING, DCS341                              | 1         |       |
|                | 93               | 036-114-020                | FIXING BUSH, DCS34                                | 1         |       |
|                | 94               | 027-182-031                | STOP DISC, DCS5200I                               | 1         |       |
|                | 94               | 027-182-030                | STOP DISC, DCS5200I                               | 1         |       |
|                | 95               | 036-224-010                | WASHER 10/16X2.5, DCS34                           | 1         |       |
|                | 96               | 036-245-020                | WORM, DCS34                                       | 1         |       |
|                | 97               | 036-110-020                | BOLT, DCS34                                       | 1         |       |
|                | 98               | 965-403-491                | RUBBER BUFFER, DCS341                             | 2         |       |
|                | 98               | 965-403-490                | RUBBER BUFFER, DCS341                             | 2         |       |
|                | 99               | 965-403-491                | RUBBER BUFFER, DCS341                             | 1         |       |
|                | 99               | 965-403-490                | RUBBER BUFFER, DCS341                             | 1         |       |
|                | 100              | 036-110-603                | MOTOR HOUSING COMPLETE, DCS34                     | 1         |       |
|                | 100              | 036-110-602                | MOTOR HOUSING CPL., DCS34                         | 1         |       |
|                | 100              | 036-110-600                | MOTOR HOUSING CPL., DCS34                         | 1         |       |
|                | 101              | 036-114-020                | FIXING BUSH, DCS34                                | 1         |       |
|                | 102              | 913-650-304                | SCREW 5X30, DCS34                                 | 1         |       |
|                | 103              | 036-114-020                | FIXING BUSH, DCS34                                | 1         |       |
|                | 104              | 913-650-304                | SCREW 5X30, DCS34                                 | 1         |       |
| <u>2009-04</u> | 105              | 021-245-007                | OIL PUMP CPL., UC4000                             | 1         |       |
|                | 105              | 021-245-006                | OIL PUMP CPL., UC4000                             | 1         |       |
| 2006-20        | 105              | 021-245-005                | OIL PUMP, UC4000                                  | 1         |       |
|                | 106              | 203-245-002                | OIL PUMP HOLDER, UC3500, UC4000                   | 1         |       |
|                | 106              | 203-245-001                | OIL PUMP HOLDER, UC3500, UC4000                   | 1         |       |
|                | 107              | 915-035-060                | SCREW 3.5X6.5, DCS34                              | 1         |       |