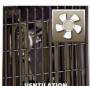

## **Features**

- Specially designed metal heating elements
- Switch with 3 heat settings (650 W/1300 W/2000 W)
- Infinitely adjustable thermostat
- Powerful axial fan with aluminum impeller
- Carry handle
- Splash guard
- Overheating guard
- Air discharge grid made of powder coated wire mesh
- High-quality rubber mains cable