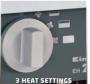

## **Electric Heater**

Item No.: 2338280

Ident No.: 11014

Bar Code: 4006825606508

The EH 2000 Electric Heater is an upright unit with specially designed metal heating elements. It is ideally suited to heating up workshops, small storage rooms, pole marquees and for drying out individual rooms quickly. The required room temperature can be easily set using three heat settings (650 W/1300 W/2000 W) and the infinitely adjustable thermostat.

## **Features**

- Specially designed metal heating elements
- Switch with 3 heat settings (650 W/1300 W/2000 W)
- Infinitely adjustable thermostat
- Powerful axial fan with aluminum impeller
- Carry handle
- Splash guard
- Overheating guard
- Air discharge grid made of powder coated wire mesh
- High-quality rubber mains cable