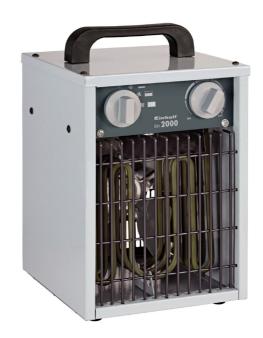

## **Electric Heater**

Item No.: 2338280

Ident No.: 11014

Bar Code: 4006825606508

The EH 2000 Electric Heater is an upright unit with specially designed metal heating elements. It is ideally suited to heating up workshops, small storage rooms, pole marquees and for drying out individual rooms quickly. The required room temperature can be easily set using three heat settings (650 W/1300 W/2000 W) and the infinitely adjustable thermostat.

## **Features**

- Specially designed metal heating elements
- Switch with 3 heat settings (650 W/1300 W/2000 W)
- Infinitely adjustable thermostat
- Powerful axial fan with aluminum impeller
- Carry handle
- Splash guard
- Overheating guard
- Air discharge grid made of powder coated wire mesh
- High-quality rubber mains cable

## **Technical Data**

- Nominal heat output 2000 W - IP class IP 24

- Mains Supply 230 V | 50 Hz

- Unit Dimensions 22.1 x 19.8 x 31.7 cm