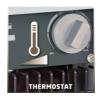

## **Features**

- Specially designed metal heating elements
- Switch with 3 heat settings (650 W/1300 W/2000 W)
- Infinitely adjustable thermostat
- Powerful axial fan with aluminum impeller
- Carry handle
- Splash guard
- Overheating guard
- Air discharge grid made of powder coated wire mesh
- High-quality rubber mains cable