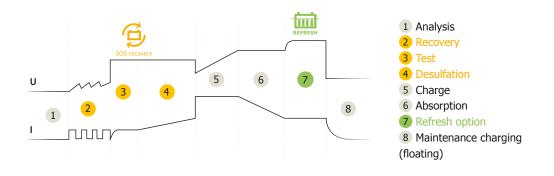

BATTERY CHARGER **GYSFLASH 9.24** 

GYS INVEST IN THE FUTURE

Supplied with :

Clamps

(1.9 m)

6/12/24V

Ref. 029477

The GYSFLASH 9.24 is specifically designed to charge all types of' 6, 12 and 24V batteries; for all vehicles. It features an 8 step intelligent charging curve for an optimal charge; as well as a «Refresh» mode to recover deeply discharged batteries.

## THE IDEAL WORKSHOP CHARGER

- Designed to charge all type of vehicle batteries 6V, 12V and 24V :
  - $\blacksquare$  6/12 V : 18 Ah to 220 Ah or for maintenance charging up to a 300 Ah.
  - 🖿 24 V : 15 Ah to 125 Ah or for maintenance charging up to a 170 Ah.
- **Refresh mode** iii : Recovers deeply discharged batteries.

## **HIGH PERFORMANCE CHARGE**

The 8 step charging curve ensures maximum battery performance and longevity.
External temperature sensor, for an optimal battery charge whether it's summer or winter. The charger adjusts the charging curve depending on ambient temperature.

• It recovers deeply discharged batteries (SOS Recovery ).