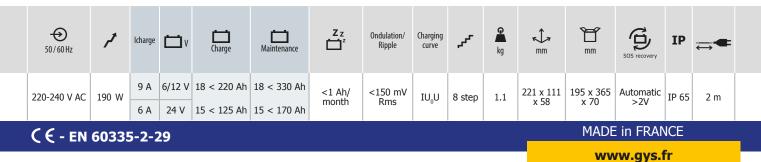

## THE IDEAL WORKSHOP CHARGER

- Designed to charge all type of vehicle batteries 6V, 12V and 24V :
  - $\blacksquare$  6/12 V : 18 Ah to 220 Ah or for maintenance charging up to a 300 Ah.
  - 🖿 24 V : 15 Ah to 125 Ah or for maintenance charging up to a 170 Ah.
- **Refresh mode** iii : Recovers deeply discharged batteries.

## **HIGH PERFORMANCE CHARGE**

The 8 step charging curve ensures maximum battery performance and longevity.
External temperature sensor, for an optimal battery charge whether it's summer or winter. The charger adjusts the charging curve depending on ambient temperature.

## ERGONOMIC

- Ultra-compact design, light and portable.
- Resistant to dust and water ingress (IP65 not waterproof).
- Can be attached to a wall.