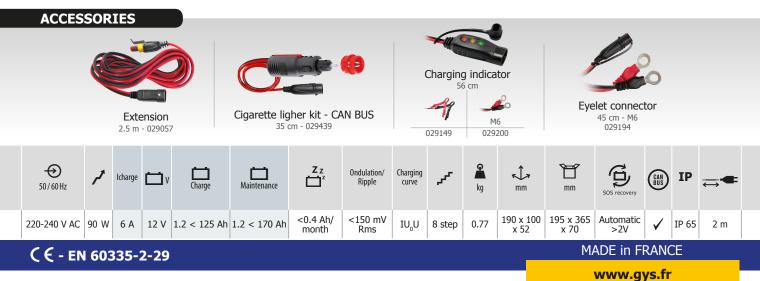

# **GYSFLASH 6.12**

Supplied with :

Clamps

(45 cm)

Eyelets - M6

(45 cm)

Male connector

(145 cm)

### **IDEAL FOR CARS & MOTORBIKES**

- Designed for 12 V batteries from 1.2 to 125 Ah or for maintenance charging up to a 170 Ah.
- 2 charge modes for maximum versatility:
  - \* AGM: Charge mode for cold weather (less than 5°C) and for Start & Stop batteries (EFB & AGM).
  - **Refresh** iii : Recovers deeply discharged batteries.
- CAN BUS compatibility for motorbikes & vehicles equipped with a 12V socket:

# SAFETY / PROTECTION FOR VEHICLE ELECTRONICS

• **Protection of the vehicle's on-board electronics:** protection against short circuits, polarity reversal and overcharging. Anti-spark technology.

- Automatic stand-by mode if the battery is disconnected.
- Integrated temperature probe to prevent internal electronics' overheating.
- Simplified interface to prevent user error.

## ERGONOMIC

- Ultra-compact design, light and portable.
- Quick / easy to connect waterproof connectors.
- Resistant to dust and water ingress (IP65 not waterproof).
- Can be attached to a wall.