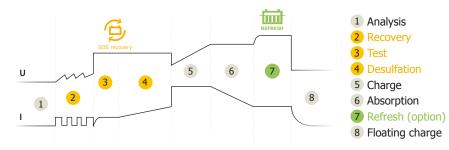

#### **HIGH PERFORMANCE CHARGE**

- The 8 step charging curve ensures maximum battery performance and longevity.
- It recovers deeply discharged batteries >2V (SOS Recovery ).