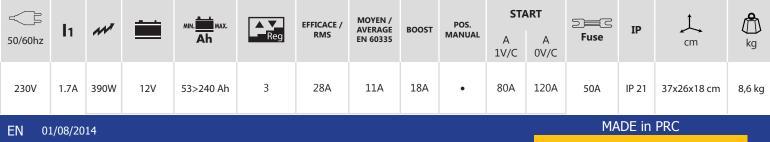

### **CHARGER FUNCTION**

The Start 200 charges 12V lead acid batteries from 53 Ah to 240 Ah. It is a traditional charger. Charging must be monitored.

#### **STARTER FUNCTION**

The Start 200 can start vehicles with 12 V lead acid batteries from 35 Ah to 80 Ah.

A pre-charge may be necessary to supply enough energy to start the vehicle.

### High Power traditional starter and charger cable of instantaneous start even with deeply discharged battery.

- The Start 200 is protected against short circuits, polarity inversion and mains overvoltage.
- Handles for easy transportation
- Cables Ø 6 mm<sup>2</sup>, (length: red & black 1.5m)
- Externally visible and easily accessible fuse
- Large ammeter

#### **EASY TO USE CONTROL PANEL**

| ( |                |                      |                                                                                                                                                                                                                          |           |
|---|----------------|----------------------|--------------------------------------------------------------------------------------------------------------------------------------------------------------------------------------------------------------------------|-----------|
|   |                |                      | START 200                                                                                                                                                                                                                |           |
|   | C€▲<br>EAL ☆   |                      | OFF C                                                                                                                                                                                                                    |           |
|   | III ⊔<br>≊™    |                      |                                                                                                                                                                                                                          |           |
|   | IP 21          | GYS                  |                                                                                                                                                                                                                          |           |
|   | MADE IN P.R.C. | INVEST IN THE FUTURE |                                                                                                                                                                                                                          |           |
|   | г              |                      |                                                                                                                                                                                                                          |           |
|   |                |                      | 35Ah INSTANT 40Ah BOOST 5 MIN. 80Ah                                                                                                                                                                                      | $\square$ |
|   |                |                      | Input : 230 V AC- 16 A 50/60 Hz 390 W Start cycle : 3 sec. ON 120 sec. OFF   Polarity : red clamp (+), black clamp (-) Start : 12 V == 80 A (1 V/c)   Charge : 12 V DC == 11 A /Boost 18 A Capacity 12 V : 35 Ah > 60 Ah |           |