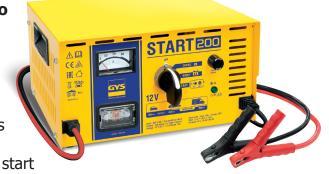

**START 200** 

12 V

### **CHARGER FUNCTION**

The Start 200 charges 12V lead acid batteries from 53 Ah to 240 Ah. It is a traditional charger. Charging must be monitored.

#### **STARTER FUNCTION**

The Start 200 can start vehicles with 12 V lead acid batteries from 35 Ah to 80 Ah.

A pre-charge may be necessary to supply enough energy to start the vehicle.

### High Power traditional starter and charger cable of instantaneous start even with deeply discharged battery.

- The Start 200 is protected against short circuits, polarity inversion and mains overvoltage.
- Handles for easy transportation
- Cables Ø 6 mm<sup>2</sup>, (length: red & black 1.5m)
- Externally visible and easily accessible fuse
- Large ammeter

#### **EASY TO USE CONTROL PANEL**

| ( |                |                      |                                                                                                                                                                                                                          |           |
|---|----------------|----------------------|--------------------------------------------------------------------------------------------------------------------------------------------------------------------------------------------------------------------------|-----------|
|   |                |                      | START 200                                                                                                                                                                                                                |           |
|   | C€▲<br>EAL ☆   |                      | OFF C                                                                                                                                                                                                                    |           |
|   | III ⊔<br>≊™    |                      |                                                                                                                                                                                                                          |           |
|   | IP 21          | GYS                  |                                                                                                                                                                                                                          |           |
|   | MADE IN P.R.C. | INVEST IN THE FUTURE |                                                                                                                                                                                                                          |           |
|   | г              |                      |                                                                                                                                                                                                                          |           |
|   |                |                      | 35Ah INSTANT 40Ah BOOST 5 MIN. 80Ah                                                                                                                                                                                      | $\square$ |
|   |                |                      | Input : 230 V AC- 16 A 50/60 Hz 390 W Start cycle : 3 sec. ON 120 sec. OFF   Polarity : red clamp (+), black clamp (-) Start : 12 V == 80 A (1 V/c)   Charge : 12 V DC == 11 A /Boost 18 A Capacity 12 V : 35 Ah > 60 Ah |           |