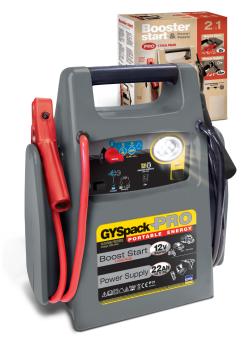

CAR BOOSTER GYSPACK PRO Ref. 026155

**12V** 

## **2** in **1** : Starter & Power Supply.

- Instantaneous start.
- LED light.
- 12V DC power supply.

✓ GYSPACK PRO instantaneously starts **cars, camper vans, vans, petrol or diesel** (Peak current is 1750A).

## **POWER SUPPLY**

✓ **The powerful integrated 22Ah battery** turns the GYSPACK PRO into a very useful portable 12V power supply for many electrical devices: TV's, light, laptops, etc...

| 4W<br>61h | ·O- | 15W<br>16h |           |
|-----------|-----|------------|-----------|
| 9W<br>27h |     | 24W<br>10h | 80W<br>3h |

Included : - Automatic charger 12V (ref. 054677)

 $\checkmark$  Suitable for use at night or in low-light environments, the GYSPACK PRO incorporates a light comprised of 7 powerful LEDs (7x 3.6W).

## PROFESSIONAL MACHINE

- ✓ Automatic charger 230V /12V Floating: to charge the internal battery unsupervised.
  - Charge the battery up to 100%, maximising its life and efficiency.
  - Can be left permanently to the main (Gyspack has to be charged after each operation).
- ✓ **Integrated tester** to check the level of charge of the internal battery.
- ✓ ON/OFF **switch button**, to avoid misuse.
- ✓ Alarm beep in case of reversed polarity.
- $\checkmark$  Copper cables 2 x 1.10m, ø 25mm<sup>2</sup> with isolated 500 A clamps.