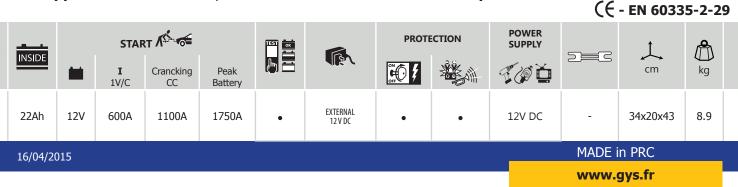

CAR BOOSTER GYSPACK PRO Ref. 026155

**12V** 

## **2** in **1** : Starter & Power Supply.

- Instantaneous start.
- LED light.
- 12V DC power supply.

✓ GYSPACK PRO instantaneously starts **cars, camper vans, vans, petrol or diesel** (Peak current is 1750A).

## **POWER SUPPLY**

✓ **The powerful integrated 22Ah battery** turns the GYSPACK PRO into a very useful portable 12V power supply for many electrical devices: TV's, light, laptops, etc...

| 4W<br>61h | ·O- | 15W<br>16h |           |
|-----------|-----|------------|-----------|
| 9W<br>27h |     | 24W<br>10h | 80W<br>3h |

## PROFESSIONAL MACHINE

- ✓ Automatic charger 230V /12V Floating: to charge the internal battery unsupervised.
  - Charge the battery up to 100%, maximising its life and efficiency.
  - Can be left permanently to the main (Gyspack has to be charged after each operation).
- ✓ **Integrated tester** to check the level of charge of the internal battery.
- ✓ ON/OFF **switch button**, to avoid misuse.
- ✓ Alarm beep in case of reversed polarity.
- $\checkmark$  Copper cables 2 x 1.10m, ø 25mm<sup>2</sup> with isolated 500 A clamps.