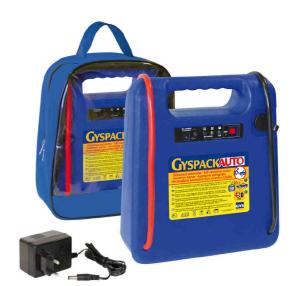

#### Powerful emergency booster pack

Cranking Current: 900A
Peak Current: 1250A
Starting current: 480A

Ref. 026230

### **Truly portable:**

Weight of 7Kg Comes in a carry case with a handle

#### Other features

3 LEDs to quickly check the state of charge Comes with its specific 12V/230V charger

Can be left on charge as long as required without damaging the internal battery

The GYSPACK AUTO features a 12V "cigarette lighter" socket to power external devices

(EN 60335-2-29

| INSIDE | START  I Cranking CC Peak Battery |      |       |   | CHARGE<br>230 V     | ON F | POWER SUPPLY        |   |             | i    |
|--------|-----------------------------------|------|-------|---|---------------------|------|---------------------|---|-------------|------|
| 18Ah   | 480A                              | 900A | 1250A | • | EXTERNAL<br>12 V DC | -    | <b>→</b><br>12 V DC | - | 33x14x35 cm | 7 kg |