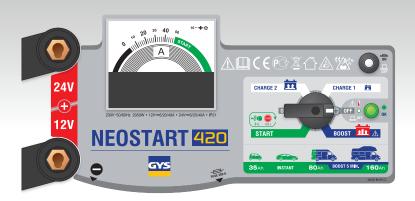

### **CHARGER FUNCTION**

The Neostart 420 charges 12V and 24V lead acid batteries from **20Ah to 1000Ah.** 

It is a traditional charger. Charging must be monitored.

#### STARTER FUNCTION

The Neostart 420 can start vehicles with 12V or 24V lead acid batteries from **35Ah to 160Ah.** 

A pre-charge may be necessary to supply enough energy to start the vehicle.

### **EASY TO USE CONTROL PANEL**

**C** ← EN 60335-2-29

| 50/60hz | l <sub>1</sub> | M     |        | MIN. Ah    | Reg | EFFICACE /<br>RMS | MOYEN /<br>AVERAGE | POS.<br>MANUAL | A<br>1V/C | ART<br>A<br>0V/C | Fuse | ΙP    | cm          | kg      |  |
|---------|----------------|-------|--------|------------|-----|-------------------|--------------------|----------------|-----------|------------------|------|-------|-------------|---------|--|
| 230V    | 16A            | 2050W | 12-24V | 20>1000 Ah | 3   | 70A               | 45A                | •              | 300A      | 420A             | 200A | IP 21 | 47x32x27 cm | 20,5 kg |  |