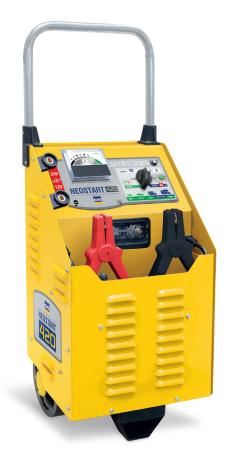

# High Power traditional starter and charger cable of instantaneous start even with deeply discharged battery.

- The Neostart 420 is protected against short circuits, polarity inversion and mains overvoltage.
- On board storage for cables and clamps
- Integrated wheels for portability
- Cables Ø 10 mm<sup>2</sup>, (length: red 2m, black 1.8m)
- Externally visible and easily accessible fuse
- Large ammeter