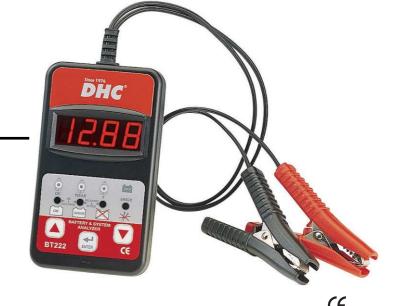

## **ELECTRONIC BATTERY TESTER**

Ref.055216

# **BT 222 DHC**

### **Multi function 12V Tester:**

- ✓ Battery
- ✓ Starter
- ✓ Alternator circuit

- ✓ Test with or without disconnecting the battery from the vehicle
- √ Test can be done on a discharged battery as low as 7V
- ✓ Protected against polarity inversions
- ✓ **Instantaneous analysis** (result within 1 second)
  - Battery voltage
  - Available (real) power at start
  - State of the battery
- √ Digital display