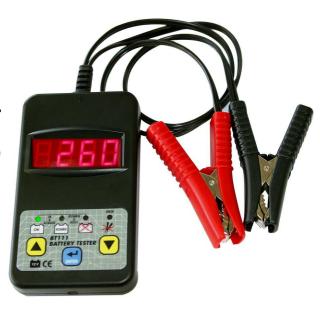

## ✓ Test

- without disconnecting the battery from the vehicle
- or on separate battery
- √ The test can be done on a discharged battery as of 7V
- √ Protected against polarity inversions
- ✓ Instantaneous analysis (result within 1 second) :
  - battery voltage
  - available (real) power at start
  - state of battery
- ✓ Digital display
- √ ABS body (acidproof)
- ✓ Power supply : without battery, powered by the battery to be tested
- ✓ Temperature condition : 0°C to 50°C
- ✓ **Dimensions**: 120 x 70 x 15mm
- ✓ Weight: 250g