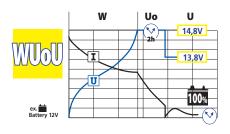

## **TECHNOLOGY**

• Charge to 100% lead acid, gel, calcium and AGM start/stop batteries (Curve WuoU) from 25 to 180Ah.