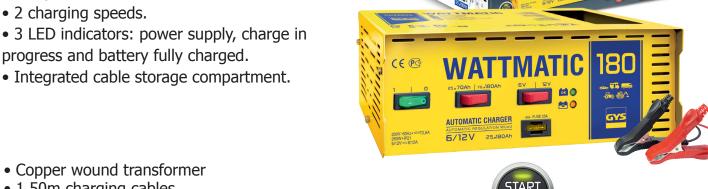

## **WATTMATIC 180**

Ref. 025400 💥 🕮

This professionnal battery charger is capable of charging 6 & 12 volt batteries on cars, vans, agricultural and construction vehicles.

- Automatic charge, without supervision.
- Safe to use without disconnecting the battery from the vehicle.
- 2 charging speeds.
- progress and battery fully charged.

- 1.50m charging cables
- 1.30m power supply cable

GYS WATTMATIC 180

WATTMATIC