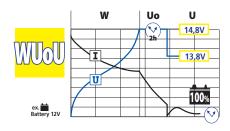

## **TECHNOLOGY**

• Charge to 100% lead acid, gel, calcium and AGM start/stop batteries (Curve WuoU) from 20 to 150Ah.