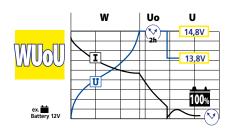

## **TECHNOLOGY**

• Charge to 100% lead acid, gel, calcium and AGM start/stop batteries (Curve WuoU) from 15 to 100Ah.