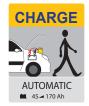

#### **BATTERY CHARGER**

- **Automatic Charge** without supervision (Automatic stop when charge is finished)
- Visual Charge status (3 LEDs).
- For all lead starting batteries gel or liquid from 45 to 170Ah.
- Onboard electronic protection: