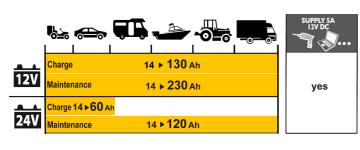

## Gystech 7000

12 - 24V

GYSTECH 7000 competitive, space saving and light is designed for the automatic recharge or maintenance of 12V - 24V lead liquid or gel batteries.

DITTORY CORRECT TO THE CONTROL OF TH

Ref. 024953

• Smart charger ensures 100% automatic charge without surveillance.

Ideal for car, motor caravan, van, boat, lawn mower ...

## • 4 functions:

- Charge for 12V and 24V batteries.
- Maintenance/wintering.
- Battery recovery (for 12V batteries with ongoing sulfation).
- Power Supply 12V/ 5A: transforms your charger in a 12V power supplier.