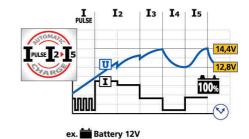

- Voltage automatic detection and activation of the last selected mode at the battery connection.
- Provided with 2 connecting sets (clamps and cable terminals).
  its specific connection cable « cable terminals », to be fastened once and for all on the vehicle, enables a quick connection to the charger.