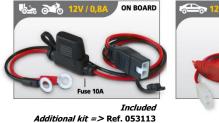

Ref. 024939

I1

- Ideal for cars, motorcycles, ride-on lawn mowers, leisure vehicles etc.
- Supplied with **two connection kits** (clamps and ring terminals)
  - The ring terminals can be permanently connected to the battery terminals allowing rapid connection to the charger.
- This intelligent charger ensures a 100% charge, in 5 steps, without supervision.

I2 I3 I4

ex. Mattery 12V

- Protected against rain and humidity (IP65), the GYSTECH 3800 charges in all places even damp garden sheds, garages etc. #
- Various protections: polarity reversal, shortcircuit and overheating.