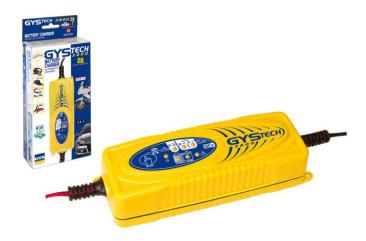

## **GYSTECH 3800**

**12V** 

Powerful, compact and light, GYSTECH 3800 was designed for the "automatic" charge or maintenance of 12V lead batteries – liquid or gel.

| <b>ॐ</b>  |                      |      |  |
|-----------|----------------------|------|--|
| Charg     | ge 1,2 <b>∙6</b> 0   |      |  |
| Maintenan | ce 1,2 <b>▶ 12</b> 0 | ) Ah |  |

Ref. 024939

I1

- Ideal for cars, motorcycles, ride-on lawn mowers, leisure vehicles etc.
- Supplied with **two connection kits** (clamps and ring terminals)
  - The ring terminals can be permanently connected to the battery terminals allowing rapid connection to the charger.
- This intelligent charger ensures a 100% charge, in 5 steps, without supervision.

I2 I3 I4

ex. Mattery 12V

- Protected against rain and humidity (IP65), the GYSTECH 3800 charges in all places even damp garden sheds, garages etc. #
- Various protections: polarity reversal, shortcircuit and overheating.