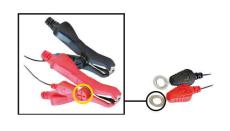

## Gystech 750

6-12V

The GYSTECH 750, efficient, compact and light, is made for the automatic load or maintenance of small 6/12V lead batteries:

- Liquid or Gel (up to 20 Ah)

- ✓ Ideal for Motorbikes, Scooters, Quadbikes, Jet Ski's, Lawnmowers...
- ✓ Smart charger delivering an automatic charge, charging the battery to 100% and can be left charging unsupervised.
- ✓ 2 connection options : clamps or lugs
- ✓ Protection guarantee against: short circuits, polarity reversals, overloading