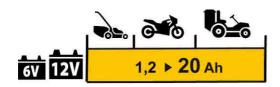

## Gystech 750

6-12V

The GYSTECH 750, efficient, compact and light, is made for the automatic load or maintenance of small 6/12V lead batteries:

- Liquid or Gel (up to 20 Ah)

- ✓ Ideal for Motorbikes, Scooters, Quadbikes, Jet Ski's, Lawnmowers...
- ✓ Smart charger delivering an automatic charge, charging the battery to 100% and can be left charging unsupervised.
- ✓ 2 connection options : clamps or lugs
- ✓ Protection guarantee against: short circuits, polarity reversals, overloading