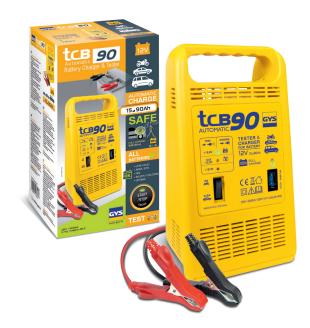

## **TCB 90 automatic**

Ref. 023260

12V Battery charger and tester suitable for both lead acid & gel batteries.

## **BATTERY CHARGER**

- Automatic charge without any supervision.
- Maintains full charge at 100% with Floating Process.
- 2 levels of charging current (2 A / 5.5 A).
- Visible charge level (3 LED indicators).
- For starting batteries from 15 to 90 Ah.
- Protection of on-board electronics:
- Overvoltage protection
- Safe to charge without disconnecting the battery.

**TESTER** 

• State of charge shown with 3 LED indicators.

Integrated storage for cables and clamps.

## **COMPREHENSIVE PROTECTION**

- Protection against polarity reversal, short circuit and overload.
- Audible warning to prevent any polarity reversal.
- Fully isolated clamps.

( - EN 60335-2-29

| 50-60hz | 1    |     | MIN. Ah | Reg | Efficace/RMS | Moyen/Average<br>(EN 60335) | fuse | IP | cm       | <b>P</b><br>kg |  |
|---------|------|-----|---------|-----|--------------|-----------------------------|------|----|----------|----------------|--|
| 230V    | 120W | 12V | 15-90Ah | 2A  | 8A           | 2-5.5A                      | 15A  | 20 | 12x17x29 | 3.4            |  |